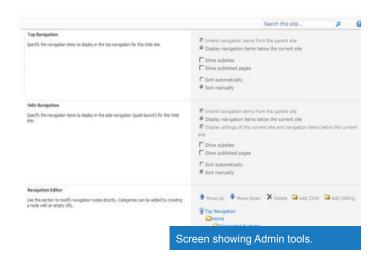

This feature works seamlessly with SharePoint® to provide an integrated top-level, cross-site navigation system that is easy to use and flexible.

Navigation allows SharePoint® Foundation users to set top level and side navigation for the site, any which way they would like; up to 10 levels on the top level. This flexible design allows internal and external links to be added all within the same navigation structure.

SharePoint® Foundation customers now have the opportunity to build and manage rich custom navigation and with our easy install process, Navigation is installed quickly and easily across one or many site collections to give you the power of custom navigation on the SharePoint® Foundation platform.

## **BENEFITS**

- Supporting rich and flexible top level navigation (cross-site) with easy-to-use administration tools.
- Supporting up to 10 levels of nested menus.
- Maintaining Side Navigation with show/hide support.
- Supporting the "visible" setting for content pages (when integrated with Publishing Pages).
- Integrated Footer site maps available using custom Master Pages.