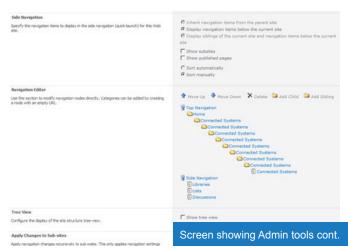

This feature works seamlessly with SharePoint® to provide an integrated top-level, cross-site navigation system that is easy to use and flexible.

Navigation allows SharePoint® Foundation users to set top level and side navigation for the site, any which way they would like; up to 10 levels on the top level. This flexible design allows internal and external links to be added all within the same navigation structure.

SharePoint® Foundation customers now have the opportunity to build and manage rich custom navigation and with our easy install process, Navigation is installed quickly and easily across one or many site collections to give you the power of custom navigation on the SharePoint® Foundation platform.

## **BENEFITS**

- Supporting rich and flexible top level navigation (cross-site) with easy-to-use administration tools.
- Supporting up to 10 levels of nested menus.
- Maintaining Side Navigation with show/hide support.
- Supporting the "visible" setting for content pages (when integrated with Publishing Pages).
- Integrated Footer site maps available using custom Master Pages.