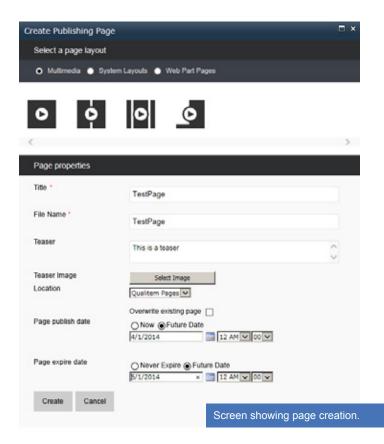

## **BENEFITS**

- · Easily create, and manage web content
- Rich multimedia content with rotator banner
- "Pick and switch" rich page layout options
- Publishing and Approval Workflow
- Custom Navigation
- Powerful Asset Picker supporting digital asset
  management
- Selectable Master page, Welcome page, Javascript and custom CSS
- Approval Workflow support
- · Scheduled publish and expiry dates
- · Easy installation

## **FEATURES**

The following feature comparison table shows the differences between the Qualitem Publisher, SharePoint<sup>®</sup> Foundation 2010 (SPF 2010)(native) and SharePoint<sup>®</sup> Server 2010's (SPS Server) Publishing Feature.